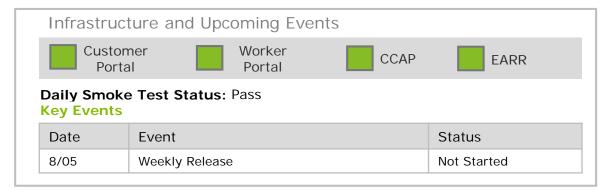

### RIBridges Incident Management Process and Status

Friday Aug. 4th, 2017 (10:00 AM EDT)