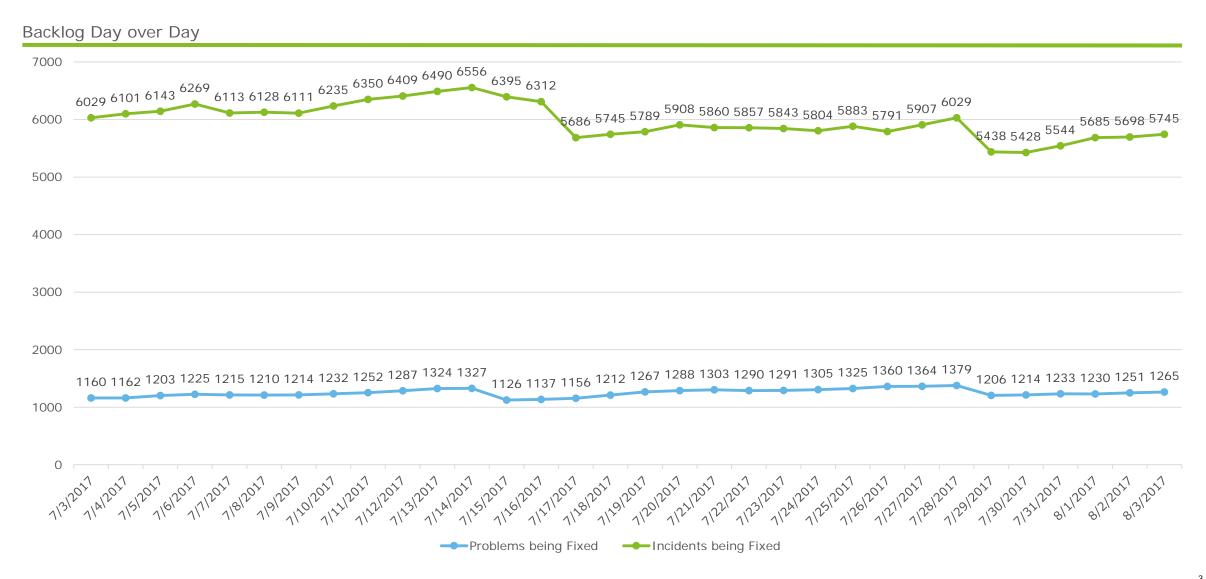

## RIBridges Technical Metrics – Incident Backlog Trend (includes problems being fixed) Friday Aug. 4th, 2017 (10:00 AM EDT)