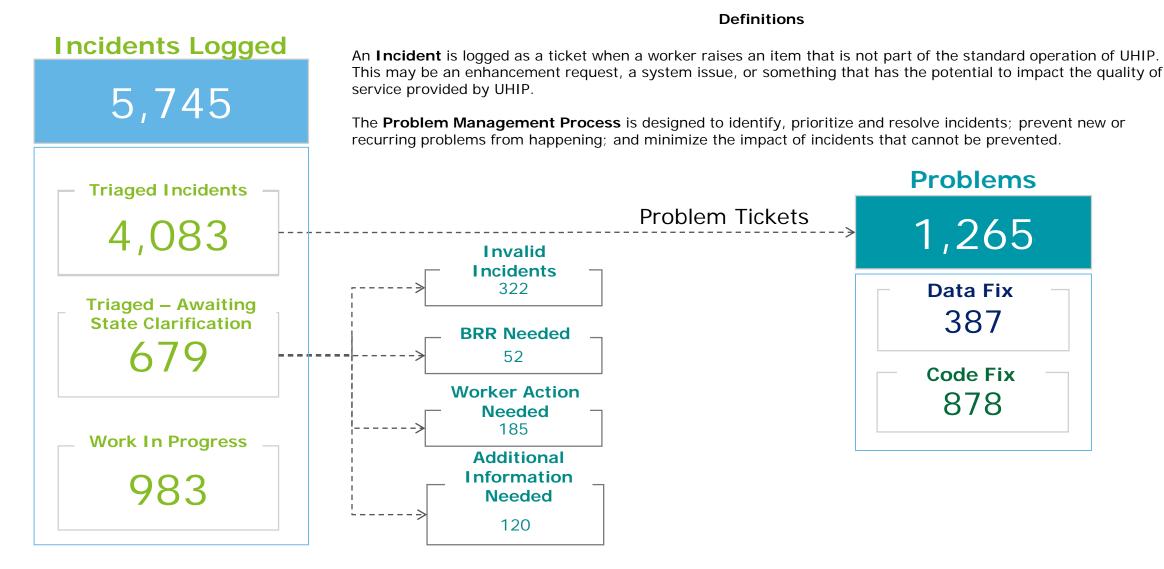

### RIBridges Incident Management Process and Status

Friday Aug. 4th, 2017 (10:00 AM EDT)